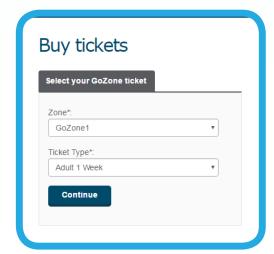

## **2** BUY TICKETS

Once you receive your GoSmart card, log-in and buy your GoZone ticket.

You can pay using your credit/debit card or PayPal account.

Your Gozone ticket will be available to activate on bus the next time you travel with us.

Please allow at least 4 hours between buving vour ticket online and activating your ticket.