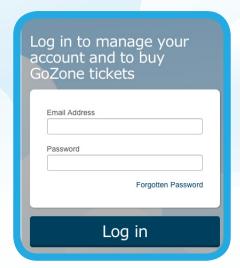

#### How can I pay for my ticket?

You can pay using your credit/debit card, or with your PayPal account. Just log onto your GoSmart account, select your ticket and then pay using your preferred method.

## **2** BUY TICKETS

Once you receive your GoSmart card, log-in and buy your GoZone ticket.

You can pay using your credit/debit card or PayPal account.

Your Gozone ticket will be available to activate on bus the next time you travel with us.